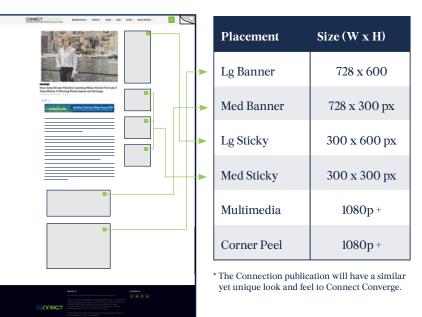

### **Advertising Rates**

| Placement  | Size (W x H) | 1x     | 3x     | 6x     | 12x    | 24x    |
|------------|--------------|--------|--------|--------|--------|--------|
| Lg Banner  | 728 x 600 px | \$2225 | \$2090 | \$1890 | \$1750 | \$1610 |
| Med Banner | 728 x 300 px | \$780  | \$660  | \$550  | \$485  | \$425  |
| Lg Sticky  | 300 x 600 px | \$2225 | \$2090 | \$1890 | \$1750 | \$1610 |
| Med Sticky | 300 x 300 px | \$1820 | \$1745 | \$1675 | \$1605 | \$1540 |

#### **Multimedia Rates**

| Placement   | Size (W x H) |
|-------------|--------------|
| Video Ad    | 1080p +      |
|             |              |
| Corner Peel | 1080p +      |